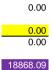

 526.21
 See account added this year from Green deposit box 21.37 + 504.84 =
 526.21

 2303.13
 10881.62
 5157.13

Less Unpresented Cheques at 31st March 2020

Cheque Number

18868.09

Net Balance as at 31st March 2020

## Cash Book

Opening Balance 1 April 2019 Add: Receipts in the Year Less: Payments in the year Closing Balance per Cashbook 16466.83 including 21.37 petit cash 11,449.77 -9048.51 18868.09

should be the same